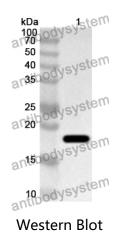

## Data Image

Y AntibodySystem

Recombinant Proteins & Antibodies

Recombinant Protein lysates were subjected to SDS PAGE followed by western blot with IL12RB2 antibody (PHJ45701) at 1 µg/ml.

Lane 1: Recombinant protein

Second Ab: Goat Anti-Rabbit IgG H&L Polyclonal antibody, HRP (PTB96431) at 0.1 µg/mL.

Predict MW: 18 kDa Observed MW: 18 kDa