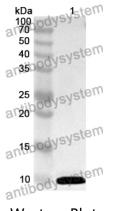

## Data Image

🍸 AntibodySystem

Recombinant Proteins & Antibodies

Western Blot

Recombinant Protein lysates were subjected to SDS PAGE followed by western blot with LRP5 antibody (PHB12801) at 1 µg/ml.

Lane 1: Recombinant protein

Second Ab: Goat Anti-Rabbit IgG H&L Polyclonal antibody, HRP (PTB96431) at 0.1 µg/mL.

Predict MW: 9 kDa Observed MW: 9 kDa