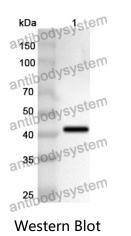

#### Recombinant Proteins & Antibodies

Recombinant Protein lysates were subjected to SDS PAGE followed by western blot with COL6A2 antibody (PHC92301) at 1 µg/ml.

Lane 1: Recombinant protein

Second Ab: Goat Anti-Rabbit IgG H&L Polyclonal antibody, HRP (PTB96431) at 0.1 µg/mL.

Predict MW: 41 kDa Observed MW: 41 kDa