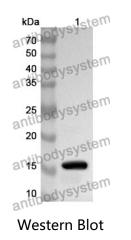

## Data Image

Y AntibodySystem

Recombinant Proteins & Antibodies

Recombinant Protein lysates were subjected to SDS PAGE followed by western blot with CCN4 antibody (PHB62801) at 1 µg/ml.

Lane 1: Recombinant protein

Second Ab: Goat Anti-Rabbit IgG H&L Polyclonal antibody, HRP (PTB96431) at 0.1 µg/mL.

Predict MW: 17 kDa Observed MW: 17 kDa