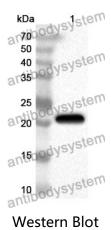

## Data Image

Recombinant Protein lysates were subjected to SDS PAGE followed by western blot with SDF2L1 antibody (PHJ60701) at 1  $\mu$ g/ml.

Lane 1: Recombinant protein

Second Ab: Goat Anti-Rabbit IgG H&L Polyclonal antibody, HRP (PTB96431) at  $0.1 \mu g/mL$ .

Predict MW: 22 kDa Observed MW: 22 kDa