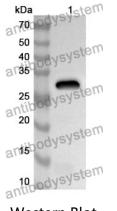

## Data Image

Recombinant Proteins & Antibodies

Western Blot

Recombinant Protein lysates were subjected to SDS PAGE followed by western blot with FST antibody (PHD36301) at 1 µg/ml.

Lane 1: Recombinant protein

Second Ab: Goat Anti-Rabbit IgG H&L Polyclonal antibody, HRP (PTB96431) at 0.1 µg/mL.

Predict MW: 30 kDa Observed MW: 30 kDa