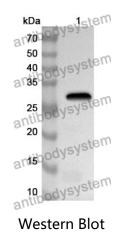

## Data Image

Y AntibodySystem

Recombinant Proteins & Antibodies

Recombinant Protein lysates were subjected to SDS PAGE followed by western blot with ABCB11 antibody (PHB61301) at 1 µg/ml.

Lane 1: Recombinant protein

Second Ab: Goat Anti-Rabbit IgG H&L Polyclonal antibody, HRP (PTB96431) at 0.1 µg/mL.

Predict MW: 29 kDa Observed MW: 29 kDa