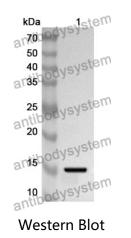

## Data Image

🍸 AntibodySystem

Recombinant Proteins & Antibodies

Recombinant Protein lysates were subjected to SDS PAGE followed by western blot with BMP2 antibody (PHC94201) at 1 µg/ml.

Lane 1: Recombinant protein

Second Ab: Goat Anti-Rabbit IgG H&L Polyclonal antibody, HRP (PTB96431) at 0.1 µg/mL.

Predict MW: 15 kDa Observed MW: 15 kDa