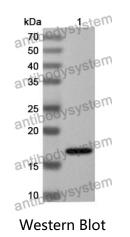

## Data Image

🍸 AntibodySystem

Recombinant Proteins & Antibodies

Recombinant Protein lysates were subjected to SDS PAGE followed by western blot with SERPINB4 antibody (PHE59402) at 1 µg/ml.

Lane 1: Recombinant protein

Second Ab: Goat Anti-Rabbit IgG H&L Polyclonal antibody, HRP (PTB96431) at 0.1 µg/mL.

Predict MW: 17 kDa Observed MW: 17 kDa