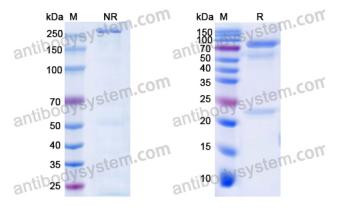

Purity >95% as determined by SDS-PAGE.

**Clonality** Monoclonal

Isotype IgM

Applications Rheumatoid Factor (RF) Reference Standard

Target Rheumatoid Factor, RF, rheumatoid factors (RFs)

Purification Protein L purified from cell culture supernatant.

## Data Image

SDS PAGE for Rheumatoid Factor IgM Antibody

SDS-PAGE