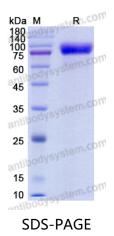

## Recombinant Mouse CD121a/IL1R1 Protein, C-Fc

| Summary                    |                                                                                                                                                                                                                                                                                                                                                                |
|----------------------------|----------------------------------------------------------------------------------------------------------------------------------------------------------------------------------------------------------------------------------------------------------------------------------------------------------------------------------------------------------------|
| Catalog No.                | EMD06701                                                                                                                                                                                                                                                                                                                                                       |
| Alternative Names          | Interleukin-1 receptor type 1, IL-1R-1, IL-1RT-1, IL-1RT1, 3.2.2.6, CD121<br>antigen-like family member A, Interleukin-1 receptor alpha, IL-1R-alpha,<br>Interleukin-1 receptor type I, p80, CD121a, Interleukin-1 receptor type 1,<br>membrane form, mIL-1R1, mIL-1RI, Interleukin-1 receptor type 1, soluble<br>form, sIL-1R1, sIL-1RI, Il1r1, Il-1r1, Il1ra |
| Form                       | Lyophilized                                                                                                                                                                                                                                                                                                                                                    |
| Storage buffer             | Lyophilized from a solution in PBS pH 7.4, 1mM EDTA, 4% Trehalose, 1%<br>Mannitol.                                                                                                                                                                                                                                                                             |
| Purity                     | >90% as determined by SDS-PAGE.                                                                                                                                                                                                                                                                                                                                |
| Applications               | ELISA, Immunogen, SDS-PAGE, WB, Bioactivity testing in progress                                                                                                                                                                                                                                                                                                |
| Endotoxin level            | Please contact with the lab for this information.                                                                                                                                                                                                                                                                                                              |
| Expression system          | Mammalian Cells                                                                                                                                                                                                                                                                                                                                                |
| Accession                  | P13504                                                                                                                                                                                                                                                                                                                                                         |
| Protein length             | Met1-Lys338                                                                                                                                                                                                                                                                                                                                                    |
| Nature                     | Recombinant                                                                                                                                                                                                                                                                                                                                                    |
| Predicted molecular weight | 65.77 kDa                                                                                                                                                                                                                                                                                                                                                      |
| Stability and Storage      | Use a manual defrost freezer and avoid repeated freeze thaw cycles. Store at 2 to 8°C for frequent use. Store at -20 to -80°C for twelve months from the date of receipt.                                                                                                                                                                                      |
| Reconstitution             | Reconstitute in sterile water for a stock solution.A copy of datasheet will be provided with the products, please refer to it for details.                                                                                                                                                                                                                     |

## Data Image

SDS PAGE for Recombinant Mouse CD121a/IL1R1 protein