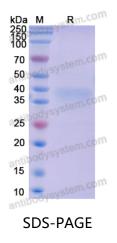

|
|                                                                                                                                                                           |





Recombinant Proteins & Antibodies

| Shipping | In general, proteins are provided as lyophilized powder/frozen liquid.<br>They are shipped out with dry ice/blue ice unless customers require<br>otherwise. |
|----------|-------------------------------------------------------------------------------------------------------------------------------------------------------------|
| Note     | For research use only.                                                                                                                                      |

## Data Image



SDS PAGE for Recombinant Mouse LAYN/Layilin protein