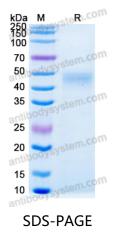

## Recombinant Human CD19 Protein, C-His

| Summary                    |                                                                                                                                                                           |
|----------------------------|---------------------------------------------------------------------------------------------------------------------------------------------------------------------------|
| Catalog No.                | EHD10802                                                                                                                                                                  |
| Alternative Names          | B-lymphocyte antigen CD19, B-lymphocyte surface antigen B4,<br>Differentiation antigen CD19, T-cell surface antigen Leu-12, CD19, CD19                                    |
| Form                       | Lyophilized                                                                                                                                                               |
| Storage buffer             | Lyophilized from a solution in PBS pH 7.4, 1mM EDTA, 4% Trehalose, 1%<br>Mannitol.                                                                                        |
| Purity                     | >90% as determined by SDS-PAGE.                                                                                                                                           |
| Applications               | ELISA, Immunogen, SDS-PAGE, WB, Bioactivity testing in progress                                                                                                           |
| Endotoxin level            | Please contact with the lab for this information.                                                                                                                         |
| Expression system          | Mammalian Cells                                                                                                                                                           |
| Accession                  | P15391                                                                                                                                                                    |
| Protein length             | Glu21-Ala276                                                                                                                                                              |
| Nature                     | Recombinant                                                                                                                                                               |
| Predicted molecular weight | 31.03 kDa                                                                                                                                                                 |
| Stability and Storage      | Use a manual defrost freezer and avoid repeated freeze thaw cycles. Store at 2 to 8°C for frequent use. Store at -20 to -80°C for twelve months from the date of receipt. |
| Reconstitution             | Reconstitute in sterile water for a stock solution.A copy of datasheet will be provided with the products, please refer to it for details.                                |
| Species                    | Homo sapiens (Human)                                                                                                                                                      |

## Data Image

SDS PAGE for Recombinant Human CD19 protein