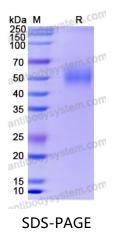

|





Recombinant Proteins & Antibodies

| Shipping | In general, proteins are provided as lyophilized powder/frozen liquid.<br>They are shipped out with dry ice/blue ice unless customers require |
|----------|-----------------------------------------------------------------------------------------------------------------------------------------------|
|          | otherwise.                                                                                                                                    |
| Note     | For research use only.                                                                                                                        |

## Data Image



SDS PAGE for Recombinant Human MICA protein