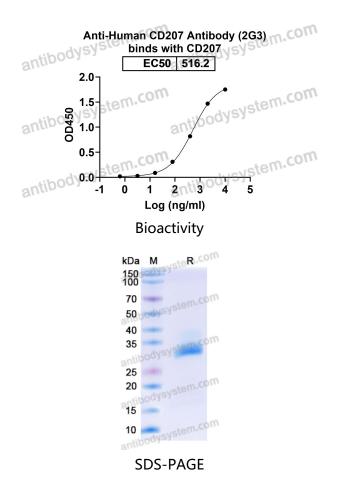

## Data Image

Detects Human CD207 Antibody (2G3) in indirect ELISAs.

SDS PAGE for Recombinant Human CD207 protein