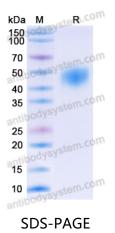

## Recombinant Human CD48 Protein, C-His

| Summary                    |                                                                                                                                                                                                                            |
|----------------------------|----------------------------------------------------------------------------------------------------------------------------------------------------------------------------------------------------------------------------|
| Catalog No.                | EHC39802                                                                                                                                                                                                                   |
| Alternative Names          | CD48 antigen, B-lymphocyte activation marker BLAST-1, BCM1 surface<br>antigen, Leukocyte antigen MEM-102, SLAM family member 2, SLAMF2,<br>Signaling lymphocytic activation molecule 2, TCT.1, CD48, CD48, BCM1,<br>BLAST1 |
| Form                       | Lyophilized                                                                                                                                                                                                                |
| Storage buffer             | Lyophilized from a solution in PBS pH 7.4, 1mM EDTA, 4% Trehalose, 1%<br>Mannitol.                                                                                                                                         |
| Purity                     | >90% as determined by SDS-PAGE.                                                                                                                                                                                            |
| Applications               | ELISA, Immunogen, SDS-PAGE, WB, Bioactivity testing in progress                                                                                                                                                            |
| Endotoxin level            | Please contact with the lab for this information.                                                                                                                                                                          |
| Expression system          | Mammalian Cells                                                                                                                                                                                                            |
| Accession                  | P09326                                                                                                                                                                                                                     |
| Protein length             | Met1-Ser220                                                                                                                                                                                                                |
| Nature                     | Recombinant                                                                                                                                                                                                                |
| Predicted molecular weight | 26.14 kDa                                                                                                                                                                                                                  |
| Stability and Storage      | Use a manual defrost freezer and avoid repeated freeze thaw cycles. Store at 2 to 8°C for frequent use. Store at -20 to -80°C for twelve months from the date of receipt.                                                  |
| Reconstitution             | Reconstitute in sterile water for a stock solution.A copy of datasheet will be provided with the products, please refer to it for details.                                                                                 |

## Data Image

SDS PAGE for Recombinant Human CD48 protein