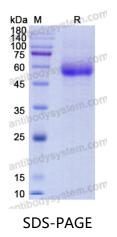

## Recombinant Human CD161/KLRB1 Protein, N-Fc

| Summary                    |                                                                                                                                                                                               |
|----------------------------|-----------------------------------------------------------------------------------------------------------------------------------------------------------------------------------------------|
| Catalog No.                | EHG33803                                                                                                                                                                                      |
| Alternative Names          | Killer cell lectin-like receptor subfamily B member 1, C-type lectin domain<br>family 5 member B, HNKR-P1a, NKR-P1A, Natural killer cell surface<br>protein P1A, CD161, KLRB1, CLEC5B, NKRP1A |
| Form                       | Lyophilized                                                                                                                                                                                   |
| Storage buffer             | Lyophilized from a solution in PBS pH 7.4, 1mM EDTA, 4% Trehalose, 1%<br>Mannitol.                                                                                                            |
| Purity                     | >90% as determined by SDS-PAGE.                                                                                                                                                               |
| Applications               | ELISA, Immunogen, SDS-PAGE, WB, Bioactivity testing in progress                                                                                                                               |
| Endotoxin level            | Please contact with the lab for this information.                                                                                                                                             |
| Expression system          | Mammalian Cells                                                                                                                                                                               |
| Accession                  | Q12918                                                                                                                                                                                        |
| Protein length             | Lys68-Ser225                                                                                                                                                                                  |
| Nature                     | Recombinant                                                                                                                                                                                   |
| Predicted molecular weight | 45.94 kDa                                                                                                                                                                                     |
| Stability and Storage      | Use a manual defrost freezer and avoid repeated freeze thaw cycles. Store at 2 to 8°C for frequent use. Store at -20 to -80°C for twelve months from the date of receipt.                     |
| Reconstitution             | Reconstitute in sterile water for a stock solution.A copy of datasheet will be provided with the products, please refer to it for details.                                                    |
| Species                    | Homo sapiens (Human)                                                                                                                                                                          |

## Data Image

SDS PAGE for Recombinant Human CD161/KLRB1 protein