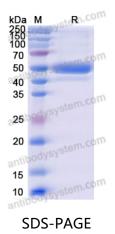

refer to it for details.                                |



## Recombinant Proteins & Antibodies

| Species  | Homo sapiens (Human)                                                                                                                                        |
|----------|-------------------------------------------------------------------------------------------------------------------------------------------------------------|
| Shipping | In general, proteins are provided as lyophilized powder/frozen liquid.<br>They are shipped out with dry ice/blue ice unless customers require<br>otherwise. |
| Note     | For research use only.                                                                                                                                      |

## Data Image



SDS PAGE for Recombinant Human CLEC2D/OCIL/LLT1 protein