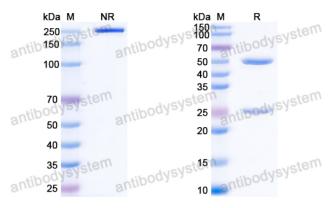

## Data Image

Antibody (Iv0189)

SDS PAGE for HBV-A S/L-HBsAg/L glycoprotein

**SDS-PAGE** 