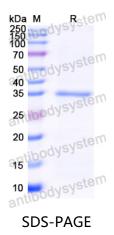

## Data Image

SDS PAGE for Recombinant Prunus dulcis (Almond) (Amygdalus dulcis) Prunin 2/Pru du 6.0201 protein