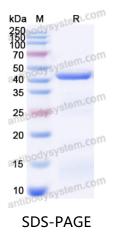

## Data Image

SDS PAGE for Recombinant Gallus gallus (Chicken) Gal d 2/OVA/Ovalbumin protein