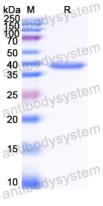

## Data Image

**SDS-PAGE** 

SDS PAGE for Recombinant Canine distemper virus (strain Onderstepoort) (CDV) Matrix protein/M protein