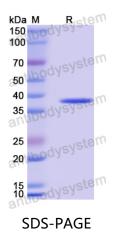

## Recombinant Human TAF1 Protein, N-His

| Summary                    |                                                                                                                                                                                                                                                  |
|----------------------------|--------------------------------------------------------------------------------------------------------------------------------------------------------------------------------------------------------------------------------------------------|
| Catalog No.                | YHD46801                                                                                                                                                                                                                                         |
| Alternative Names          | p250, TAF(II)250, CCGS, BA2R, TAF1, Transcription initiation factor TFIID<br>subunit 1, Cell cycle gene 1 protein, TAFII-250, TAF2A, CCG1, TBP-<br>associated factor 250 kDa, Transcription initiation factor TFIID 250 kDa<br>subunit, TAFII250 |
| Form                       | Lyophilized                                                                                                                                                                                                                                      |
| Storage buffer             | Lyophilized from a solution in PBS pH 7.4, 0.02% NLS, 1mM EDTA, 4%<br>Trehalose, 1% Mannitol.                                                                                                                                                    |
| Purity                     | >90% as determined by SDS-PAGE.                                                                                                                                                                                                                  |
| Applications               | ELISA, Immunogen, SDS-PAGE, WB, Bioactivity testing in progress                                                                                                                                                                                  |
| Endotoxin level            | Please contact with the lab for this information.                                                                                                                                                                                                |
| Expression system          | E. coli                                                                                                                                                                                                                                          |
| Accession                  | P21675                                                                                                                                                                                                                                           |
| Protein length             | Ser635-Gly944                                                                                                                                                                                                                                    |
| Nature                     | Recombinant                                                                                                                                                                                                                                      |
| Predicted molecular weight | 38.30 kDa                                                                                                                                                                                                                                        |
| Stability and Storage      | Use a manual defrost freezer and avoid repeated freeze thaw cycles. Store at 2 to $8^{\circ}$ C for frequent use. Store at -20 to -80°C for twelve months from the date of receipt.                                                              |
| Reconstitution             | Reconstitute in sterile water for a stock solution. A copy of datasheet will be provided with the products, please refer to it for details.                                                                                                      |

## Data Image

SDS PAGE for Recombinant Human TAF1 protein