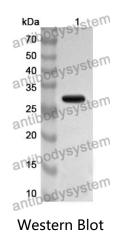

## Data Image

🍸 AntibodySystem

Recombinant Proteins & Antibodies

Recombinant Protein lysates were subjected to SDS PAGE followed by western blot with PSMA5 antibody (PHD76301) at 1 µg/ml.

Lane 1: Recombinant Protein

Second Ab: Goat Anti-Rabbit IgG H&L Polyclonal antibody, HRP (PTB96431) at 0.1 µg/mL.

Predict MW: 29 kDa Observed MW: 29 kDa