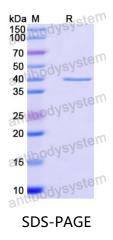

## Summary

| Catalog No.                | YHE30501                                                                                                                                                                  |
|----------------------------|---------------------------------------------------------------------------------------------------------------------------------------------------------------------------|
| Alternative Names          | Neurofilament 4, NEF4, PRPH1, Peripherin, PRPH                                                                                                                            |
| Form                       | Lyophilized                                                                                                                                                               |
| Storage buffer             | Lyophilized from a solution in PBS pH 7.4, 0.02% NLS, 1mM EDTA, 4%<br>Trehalose, 1% Mannitol.                                                                             |
| Purity                     | >90% as determined by SDS-PAGE.                                                                                                                                           |
| Applications               | ELISA, Immunogen, SDS-PAGE, WB, Bioactivity testing in progress                                                                                                           |
| Endotoxin level            | Please contact with the lab for this information.                                                                                                                         |
| Expression system          | E. coli                                                                                                                                                                   |
| Accession                  | P41219                                                                                                                                                                    |
| Protein length             | Leu86-Val411                                                                                                                                                              |
| Nature                     | Recombinant                                                                                                                                                               |
| Predicted molecular weight | 40.42 kDa                                                                                                                                                                 |
| Stability and Storage      | Use a manual defrost freezer and avoid repeated freeze thaw cycles. Store at 2 to 8°C for frequent use. Store at -20 to -80°C for twelve months from the date of receipt. |
| Reconstitution             | Reconstitute in sterile water for a stock solution. A copy of datasheet will be provided with the products, please refer to it for details.                               |
| Species                    | Homo sapiens (Human)                                                                                                                                                      |

## Data Image

SDS PAGE for Recombinant Human PRPH protein