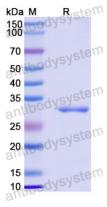

ase contact with the lab for this information.

Expression system E. coli

Accession Q96C11

Protein length Pro284-Asp551

Nature Recombinant

Predicted molecular weight 31.41 kDa

Use a manual defrost freezer and avoid repeated freeze thaw cycles. Store

Stability and Storage at 2 to 8°C for frequent use. Store at -20 to -80°C for twelve months from

the date of receipt.

Reconstitute in sterile water for a stock solution. A copy of datasheet will

be provided with the products, please refer to it for details.

Species Homo sapiens (Human)





## Recombinant Proteins & Antibodies

In general, proteins are provided as lyophilized powder/frozen liquid.

**Shipping** They are shipped out with dry ice/blue ice unless customers require

otherwise.

For research use only. Note

## Data Image



**SDS-PAGE** 

SDS PAGE for Recombinant Human FGGY protein