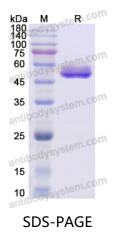

## Recombinant Human IL6 Protein, C-Fc

| Summary                    |                                                                                                                                                                           |
|----------------------------|---------------------------------------------------------------------------------------------------------------------------------------------------------------------------|
| Catalog No.                | EHC15803                                                                                                                                                                  |
| Alternative Names          | Hybridoma growth factor, BSF-2, IFN-beta-2, CDF, IL6, Interleukin-6, IL-6,<br>B-cell stimulatory factor 2, Interferon beta-2, IFNB2, CTL differentiation<br>factor        |
| Form                       | Lyophilized                                                                                                                                                               |
| Storage buffer             | Lyophilized from a solution in PBS pH 7.4, 1mM EDTA, 4% Trehalose, 1%<br>Mannitol.                                                                                        |
| Purity                     | >90% as determined by SDS-PAGE.                                                                                                                                           |
| Applications               | ELISA, Immunogen, SDS-PAGE, WB, Bioactivity testing in progress                                                                                                           |
| Endotoxin level            | Please contact with the lab for this information.                                                                                                                         |
| Expression system          | Mammalian Cells                                                                                                                                                           |
| Accession                  | P05231                                                                                                                                                                    |
| Protein length             | Met1-Met212                                                                                                                                                               |
| Nature                     | Recombinant                                                                                                                                                               |
| Predicted molecular weight | 49.88 kDa                                                                                                                                                                 |
| Stability and Storage      | Use a manual defrost freezer and avoid repeated freeze thaw cycles. Store at 2 to 8°C for frequent use. Store at -20 to -80°C for twelve months from the date of receipt. |
| Reconstitution             | Reconstitute in sterile water for a stock solution.A copy of datasheet will be provided with the products, please refer to it for details.                                |
| Species                    | Homo sapiens (Human)                                                                                                                                                      |

## Data Image

SDS PAGE for Recombinant Human IL6 protein