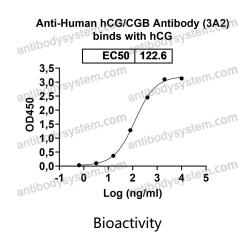

A2)

## **Summary**

Catalog No. RHC71101

Clone ID 3A2

Host species Mouse

Species reactivity Human

Form Liquid

Storage buffer 0.01M PBS, pH 7.4.

Concentration 1 mg/ml

Purity >95% as determined by SDS-PAGE.

**Clonality** Monoclonal

Isotype IgG2a, kappa

**Applications** ELISA

Target CGB, Choriogonadotropin subunit beta, Chorionic gonadotropin chain

beta, CG-beta

**Purification** Protein A/G purified from cell culture supernatant.

Endotoxin level Please contact with the lab for this information.

**Expression system** Mammalian Cells

Accession P0DN86

Use a manual defrost freezer and avoid repeated freeze-thaw cycles.

Stability and Storage Store at 4°C short term (1-2 weeks). Store at -20°C 12 months. Store at -

80°C long term.



Note

For research use only.

## Data Image



Detects Human HCG Heterodimer in indirect ELISAs.