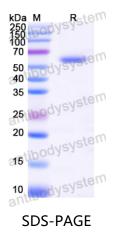

## Recombinant Candida africana ERG1 Protein, N-His

Summary

| Catalog No.                | YXX11901                                                                                                                                                                  |
|----------------------------|---------------------------------------------------------------------------------------------------------------------------------------------------------------------------|
| Alternative Names          | ERG1, partial, ERG1                                                                                                                                                       |
| Form                       | Lyophilized                                                                                                                                                               |
| Storage buffer             | Lyophilized from a solution in PBS pH 7.4, 0.02% NLS, 1mM EDTA, 4%<br>Trehalose, 1% Mannitol.                                                                             |
| Purity                     | >90% as determined by SDS-PAGE.                                                                                                                                           |
| Applications               | ELISA, Immunogen, SDS-PAGE, WB, Bioactivity testing in progress                                                                                                           |
| Endotoxin level            | Please contact with the lab for this information.                                                                                                                         |
| Expression system          | E. coli                                                                                                                                                                   |
| Accession                  | KAG8204682.1                                                                                                                                                              |
| Protein length             | Ser2-Arg496                                                                                                                                                               |
| Nature                     | Recombinant                                                                                                                                                               |
| Predicted molecular weight | 57.49 kDa                                                                                                                                                                 |
| Stability and Storage      | Use a manual defrost freezer and avoid repeated freeze thaw cycles. Store at 2 to 8°C for frequent use. Store at -20 to -80°C for twelve months from the date of receipt. |
| Reconstitution             | Reconstitute in sterile water for a stock solution. A copy of datasheet will be provided with the products, please refer to it for details.                               |
| Species                    | Candida africana                                                                                                                                                          |

## Data Image

SDS PAGE for Recombinant Candida africana ERG1 protein