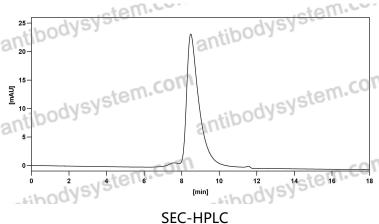

cus aureus

(strain COL) (Q5HGV5)

Form Liquid

Storage buffer 0.01M PBS, pH 7.4.

Concentration 2.47 mg/ml

**Purity** >95% as determined by SDS-PAGE.

Clonality Monoclonal

Isotype IgG2a

**Applications** ELISA, SPR

isdB, frpB, sasJ, sirH, Iron-regulated surface determinant protein B, Fur-

Target regulated protein B, Staphylococcal iron-regulated protein H,

Staphylococcus aureus surface protein J

Purification Protein A/G purified from cell culture supernatant.

**Expression system** Mammalian Cells

Accession Q6GA86



## Recombinant Proteins & Antibodies

Use a manual defrost freezer and avoid repeated freeze-thaw cycles.

Store at 4°C short term (1-2 weeks). Store at -20°C 12 months. Store at -**Stability and Storage** 

80°C long term.

For research use only. Note

## Data Image



The purity of this product is >95% as determined by SEC-HPLC.