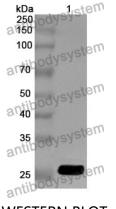

## Data Image

Recombinant Proteins & Antibodies

WESTERN BLOT

Recombinant Protein lysates were subjected to SDS PAGE followed by western blot with CTSS antibody (PHD67801) at 1 µg/ml.

Lane 1: Recombinant protein

Second Ab: Goat Anti-Rabbit IgG H&L Polyclonal antibody, HRP (PTB96431) at 0.1 µg/mL.

Predict MW: 26 kDa Observed MW: 26 kDa