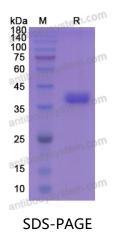

datasheet will be provided with the products, please refer to it for details.                                |
| Species                    | Homo sapiens (Human)                                                                                                                                                      |





Recombinant Proteins & Antibodies

| Chinning | In general, proteins are provided as lyophilized powder/frozen liquid. |
|----------|------------------------------------------------------------------------|
| Shipping | They are shipped out with dry ice/blue ice unless customers require    |
|          | otherwise.                                                             |
| Note     | For research use only.                                                 |

## Data Image



SDS PAGE for Recombinant Human CD52 protein