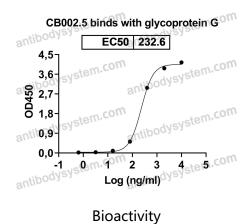

## Data Image

Detects Human respiratory syncytial virus A (strain Long) G/Major surface glycoprotein G in indirect

ELISAs.