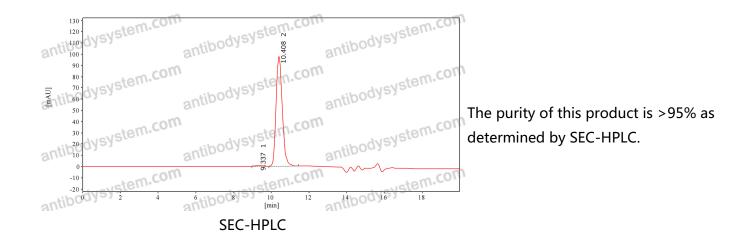

## Anti-Human GIPR/GIP-R Antibody (SAA1449)

Catalog No. RHE58701 **Clone ID** SAA1449 **Host species** Mouse **Species reactivity** Human Form Liquid **Storage buffer** 0.01M PBS, pH 7.4. Concentration 1 mg/ml **Purity** >95% as determined by SDS-PAGE. Clonality Monoclonal Isotype IgG2a **Applications ELISA** Gastric inhibitory polypeptide receptor, GIPR, GIP-R, Glucose-dependent Target insulinotropic polypeptide receptor **Purification** Protein A/G purified from cell culture supernatant. **Endotoxin level** Please contact with the lab for this information. Accession P48546 Use a manual defrost freezer and avoid repeated freeze-thaw cycles. **Stability and Storage** Store at 4°C short term (1-2 weeks). Store at -20°C 12 months. Store at -80°C long term. Note For research use only.