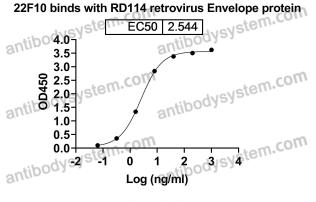

## Data Image

**Detects RD114 retrovirus** env/Envelope protein in indirect ELISAs.

The purity of this product is >95% as determined by SEC-HPLC.

order@antibodysystem.com