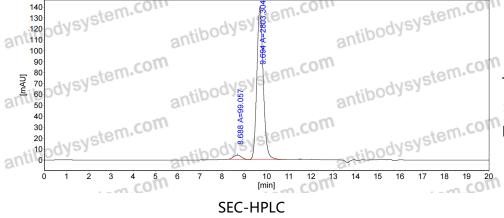

## Data Image

**Detects RD114 retrovirus** env/Envelope protein in indirect ELISAs.

The purity of this product is >95% as determined by SEC-HPLC.

order@antibodysystem.com