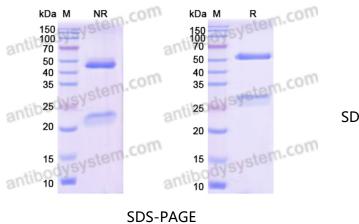

## Summary

| Catalog No.        | DHD85409                                                                                                                                                                      |
|--------------------|-------------------------------------------------------------------------------------------------------------------------------------------------------------------------------|
| Alternative Names  | CAS: 2628092-47-5                                                                                                                                                             |
| Clone ID           | Tegoprubart                                                                                                                                                                   |
| Host species       | Human                                                                                                                                                                         |
| Species reactivity | Human                                                                                                                                                                         |
| Form               | Liquid                                                                                                                                                                        |
| Storage buffer     | 0.01M PBS, pH 7.4.                                                                                                                                                            |
| Concentration      | 1 mg/ml                                                                                                                                                                       |
| Purity             | >95% as determined by SDS-PAGE.                                                                                                                                               |
| Clonality          | Monoclonal                                                                                                                                                                    |
| Isotype            | IgG1-kappa                                                                                                                                                                    |
| Applications       | Research Grade Biosimilar                                                                                                                                                     |
| Target             | sCD40L, Tumor necrosis factor ligand superfamily member 5, T-cell<br>antigen Gp39, CD40L, TNFSF5, CD154, CD40-L, TNF-related activation<br>protein, CD40 ligand, CD40LG, TRAP |
| Purification       | Protein A/G purified from cell culture supernatant.                                                                                                                           |
| Endotoxin level    | Please contact with the lab for this information.                                                                                                                             |
| Expression system  | Mammalian Cells                                                                                                                                                               |
| Accession          | P29965                                                                                                                                                                        |

## Data Image

SDS PAGE for Tegoprubart