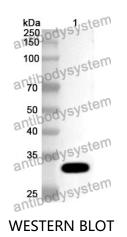

## Data Image

## Y AntibodySystem

Recombinant Proteins & Antibodies

Recombinant Protein lysates were subjected to SDS PAGE followed by western blot with PTPRB antibody (PHD58001) at 1 µg/ml.

Lane 1: Recombinant protein

Second Ab: Goat Anti-Rabbit IgG H&L Polyclonal antibody, HRP (PTB96431) at 0.1 µg/mL.

Predict MW: 33 kDa Observed MW: 33 kDa