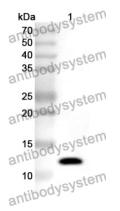

#### Recombinant Proteins & Antibodies

WESTERN BLOT

Recombinant Protein lysates were subjected to SDS PAGE followed by western blot with GAL antibody (PHD52201) at 1 µg/ml.

Lane 1: Recombinant protein

Second Ab: Goat Anti-Rabbit IgG H&L Polyclonal antibody, HRP (PTB96431) at 0.1 µg/mL.

Predict MW: 12 kDa Observed MW: 12 kDa