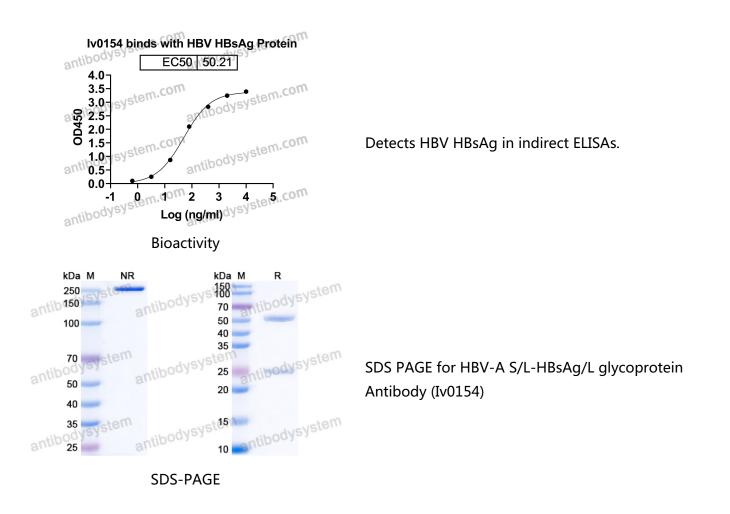

|
|                    |                                                                                                                           |





## Recombinant Proteins & Antibodies

|                       | Use a manual defrost freezer and avoid repeated freeze-thaw cycles.       |
|-----------------------|---------------------------------------------------------------------------|
| Stability and Storage | Store at 4°C short term (1-2 weeks). Store at -20°C 12 months. Store at - |
|                       | 80°C long term.                                                           |
| Note                  | For research use only. Not suitable for clinical or therapeutic use.      |

## Data Image



 $\mathbf{\nabla}$