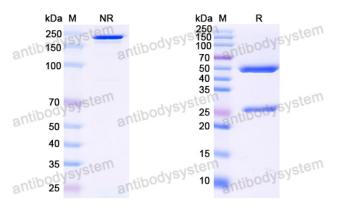

Purity >95% as determined by SDS-PAGE.

**Clonality** Monoclonal

Isotype IgG1

**Applications** FCM, SPR

Target Large envelope protein S, L glycoprotein, L-HBsAg, LHB, Large surface

protein, Major surface protein, preS1 domain, Pre-S1

## Data Image

SDS PAGE for HBV S/L-HBsAg/L glycoprotein Antibody (G10)

SDS-PAGE