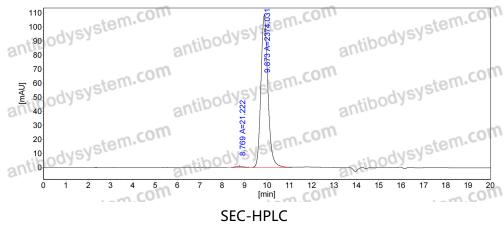

## Anti-ChoP/Phosphorylcholine Antibody (McPC603)

## **Summary**

Catalog No. RGK80401

Clone ID McPC603

Host species Mouse

Species reactivity General

Form Liquid

Storage buffer 0.01M PBS, pH 7.4.

Concentration 2.68 mg/ml

Purity >95% as determined by SDS-PAGE.

**Clonality** Monoclonal

Isotype IgG2a, kappa

Applications ELISA

Target Phosphocholine, Phosphorylcholine, ChoP

**Purification** Protein A/G purified from cell culture supernatant.

Endotoxin level Please contact with the lab for this information.

Accession ChEBI: 18132, CAS:107-73-3

Use a manual defrost freezer and avoid repeated freeze-thaw cycles.

Stability and Storage Store at 4°C short term (1-2 weeks). Store at -20°C 12 months. Store at -

80°C long term.

Note For research use only.



## Data Image



The purity of this product is >95% as determined by SEC-HPLC.