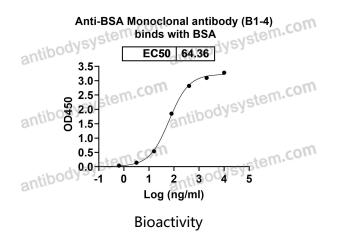

ab for this information.                                                                                                                   |
| Accession             | P02769                                                                                                                                                              |
| Stability and Storage | Use a manual defrost freezer and avoid repeated freeze-thaw cycles.<br>Store at 4°C short term (1-2 weeks). Store at -20°C 12 months. Store at -<br>80°C long term. |
| Note                  | For research use only.                                                                                                                                              |



For research use only



**Recombinant Proteins & Antibodies** 

## Data Image



Detects Bovine Serum Albumin/BSA in indirect ELISAs.