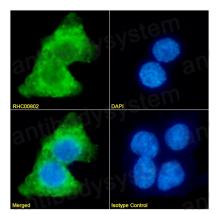

## Data Image

Immunofluorescence

Immunofluorescence staining of HepG2 cells with anti-Human EDB/EDB-FN Antibody.