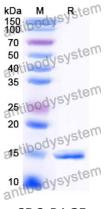

## Data Image

**SDS-PAGE** 

SDS PAGE for Clostridium botulinum botA/BOTOX Nanobody