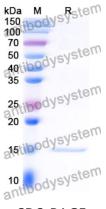

## Data Image

**SDS-PAGE** 

SDS PAGE for Clostridium botulinum botA/BOTOX Nanobody