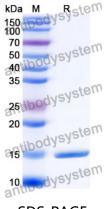

## Data Image

**SDS-PAGE** 

SDS PAGE for SARS-CoV-2 S Protein Nanobody (SAA0915)