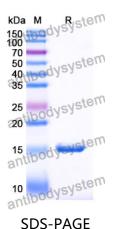

Purity >95% as determined by SDS-PAGE.

**Clonality** Monoclonal

Isotype VHH-8His-Cys-tag

**Applications** IF

Target SLAC2A, SlaC2-a, MLPH, Exophilin-3, Synaptotagmin-like protein 2a, Slp

homolog lacking C2 domains a, Melanophilin

## Data Image

SDS PAGE for Human MLPH Nanobody (SAA1233)