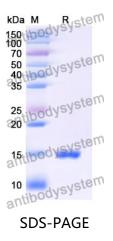

Purity >95% as determined by SDS-PAGE.

**Clonality** Monoclonal

Isotype VHH-8His-Cys-tag

Applications ELISA

Target Platelet glycoprotein VI, GP6, GPVI, Glycoprotein 6

**Purification** Purified by Nickel column.

## Data Image

SDS PAGE for Human GP6/GPVI Nanobody (SAA1026)