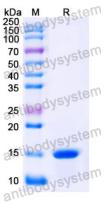

Purity >95% as determined by SDS-PAGE.

**Clonality** Monoclonal

Isotype VHH-8His-Cys-tag

Applications ELISA

TAFI, Plasma carboxypeptidase B, Thrombin-activable fibrinolysis

inhibitor, CPU, Carboxypeptidase B2, Carboxypeptidase U, pCPB, CPB2

## Data Image

**SDS-PAGE** 

SDS PAGE for Human CPB2 Nanobody