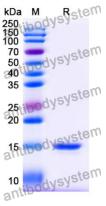

PAGE.

**Clonality** Monoclonal

Isotype VHH-8His-Cys-tag

**Applications** ELISA, WB

HIF1A, MOP1, bHLHe78, Basic-helix-loop-helix-PAS protein MOP1, HIF-1-

alpha, BHLHE78, Member of PAS protein 1, Hypoxia-inducible factor 1-

alpha, ARNT-interacting protein, PAS domain-containing protein 8, HIF1-

alpha, PASD8, Class E basic helix-loop-helix protein 78

**Purification** Purified by Nickel column.

Endotoxin level Please contact with the lab for this information.

**Expression system** Mammalian Cells

Accession Q16665





## Recombinant Proteins & Antibodies

Use a manual defrost freezer and avoid repeated freeze-thaw cycles.

**Stability and Storage** Store at 4°C short term (1-2 weeks). Store at -20°C 12 months. Store at -

80°C long term.

For research use only. Note

## Data Image



**SDS-PAGE** 

SDS PAGE for Human HIF1A Nanobody